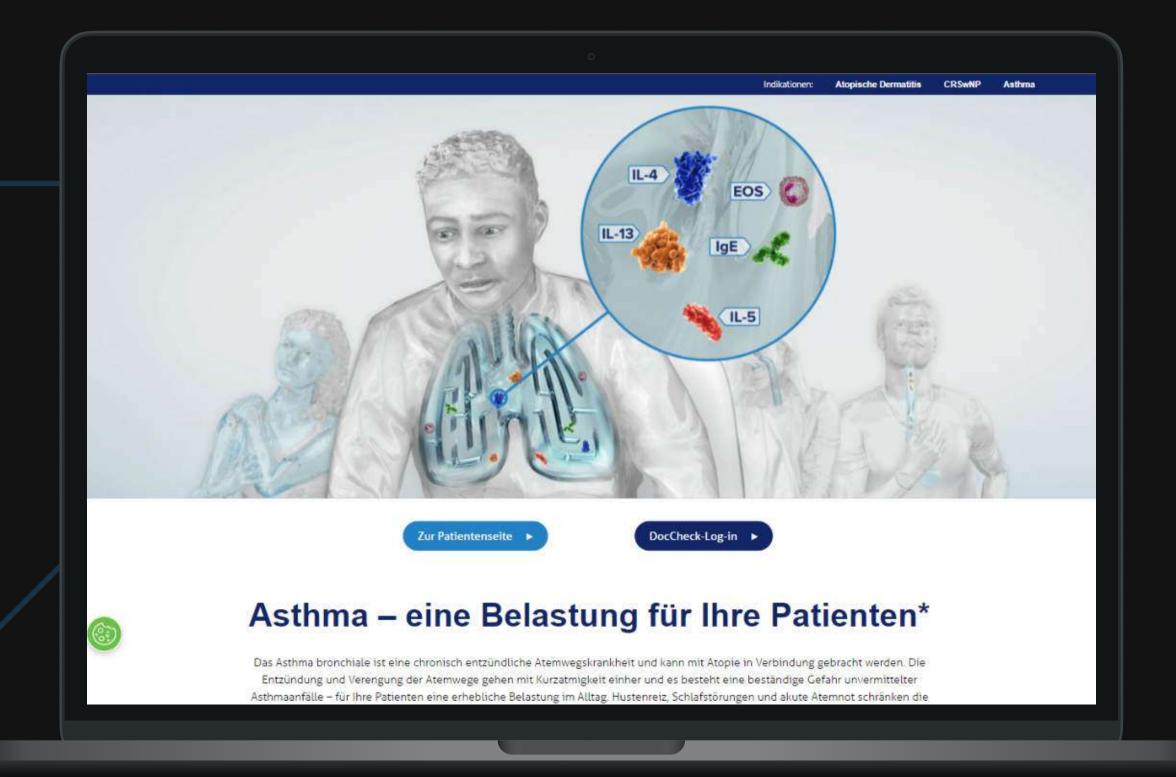

### LANDING DEVELOPMENT FOR A NEW PRODUCT FOR GERMAN COMPANY SANOFI

- ✓ Development of a new site in the client's CMS Magnolia.
- ✓ Transferring design layouts to the figma program for further work.
- Creating a new page according to the layout design.

### USER FLOW AND UX DESIGN FOR PHARMACEUTICAL COMPANY SANOFI

- ✓ Development of the user path to analyze their behavior on the site
- ✓ Development of UX layouts for the site in accordance with the client's brief
- ✓ Adding blocks to SEO pages to fill them with content necessary for promotion in the network