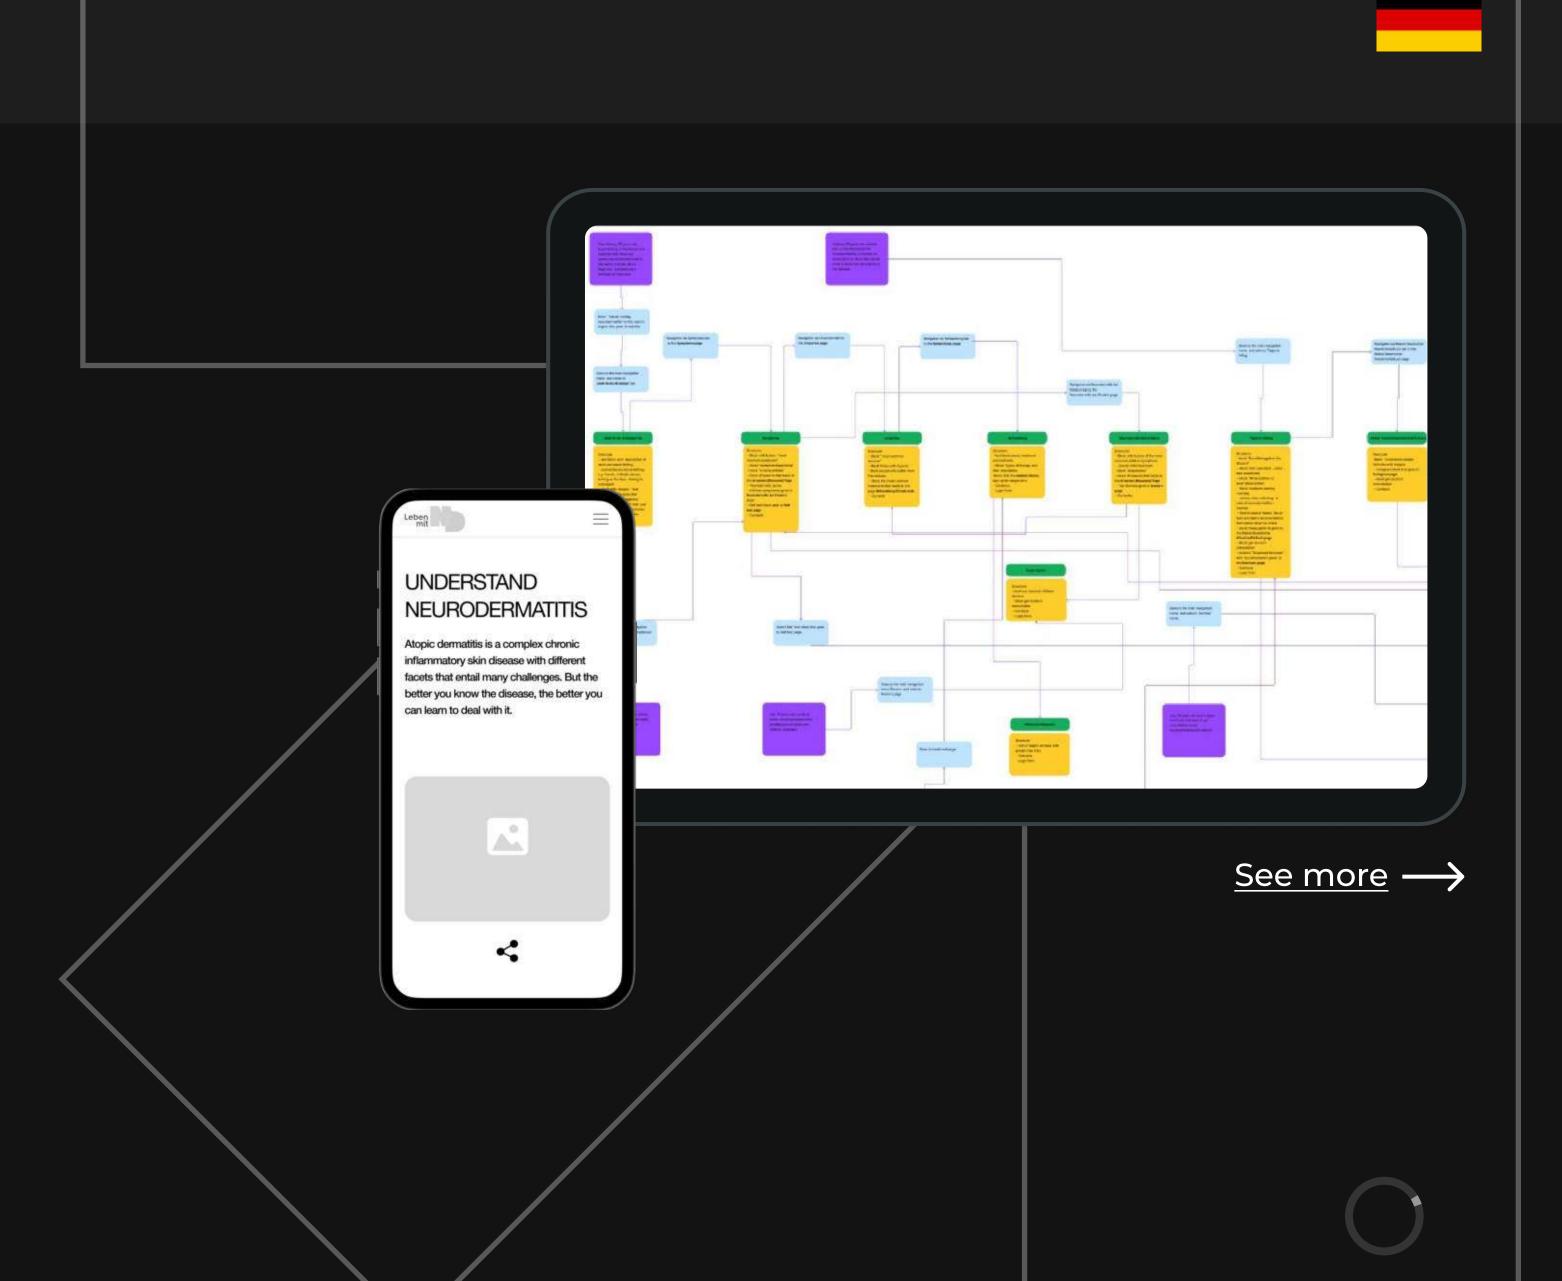

### PHARMACY

User flow

UX design

### USER FLOW AND UX DESIGN FOR PHARMACEUTICAL COMPANY SANOFI

- ✓ Development of the user path to analyze their behavior on the site
- ✓ Development of UX layouts for the site in accordance with the client's brief
- ✓ Adding blocks to SEO pages to fill them with content necessary for promotion in the network