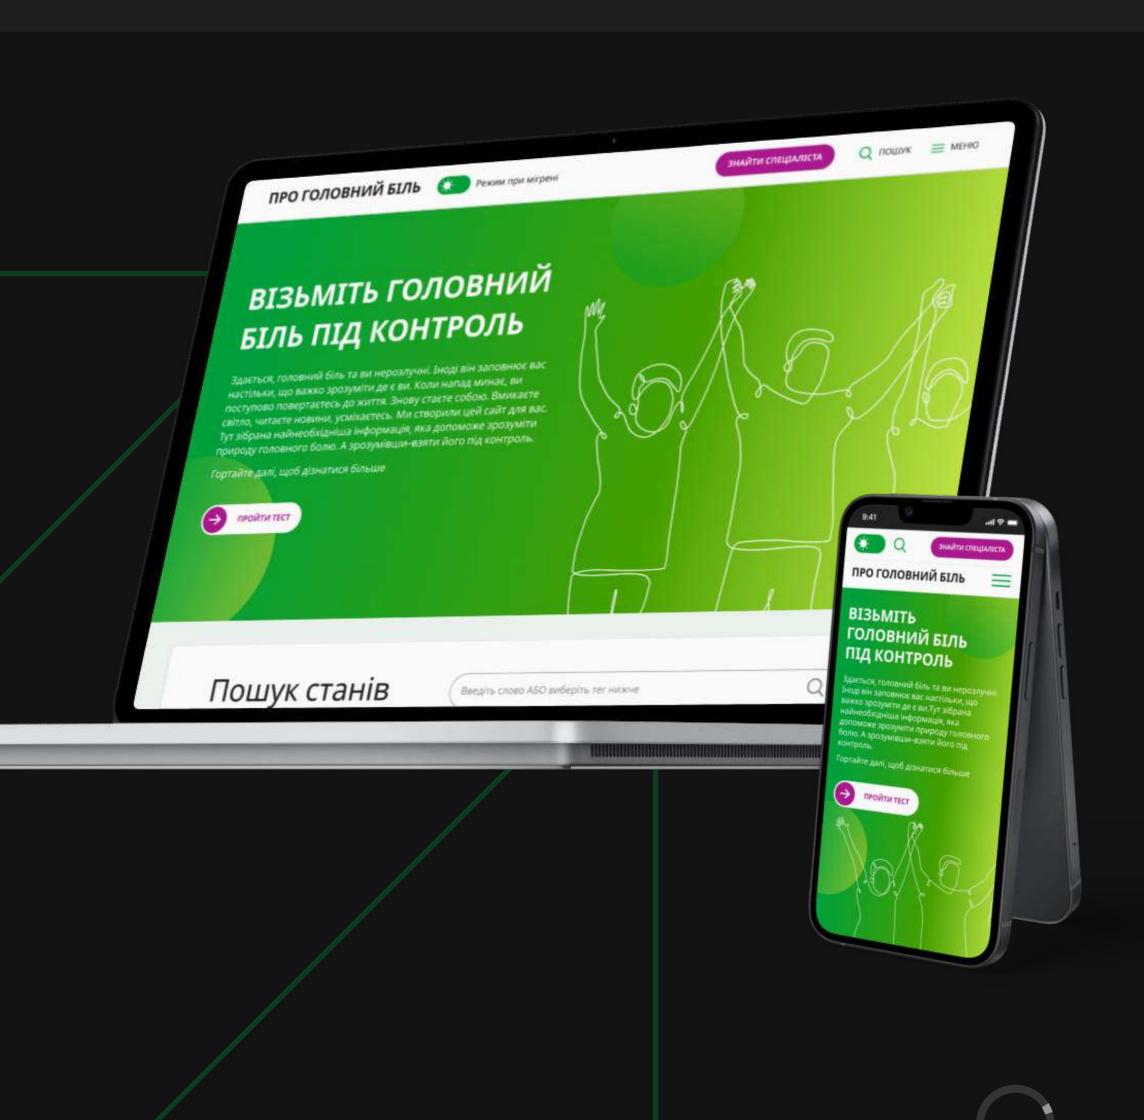

#### DEVELOPMENT OF A CHATBOT

Development of a chatbot on the social network
Telegram is an electronic diary designed for convenient
recording of migraine symptoms and reminders to take
medication for headaches.

## HEALTHCARE

Full Construction

#### WEBSITE DEVELOPMENT

- ✓ Preparation of design layouts in accordance with the agreed brand book and mood board
- ✓ Layout of pages and pop-ups on the site in accordance with the layout design, connection of animation.
- ✓ Connecting the layout to the backend of the site, developing the admin panel for filling and editing the site.