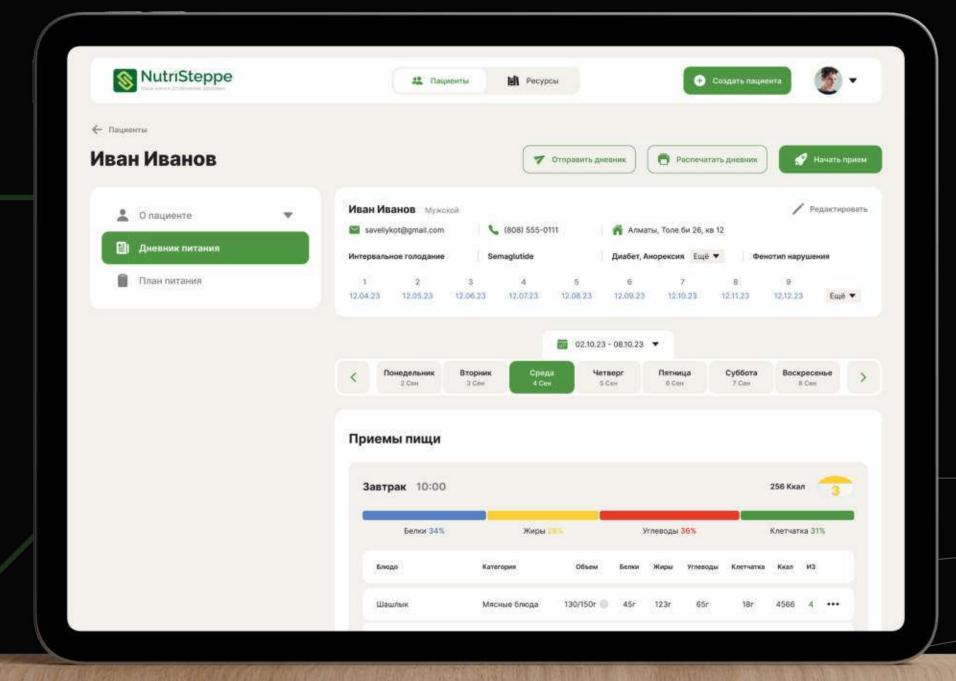

# OUR CASES

Superopticaqua

product pages **Teva portal** 

healthcare web portal **NutriStepp PRO** 

healthcare platform

# HEALTHCARE PLATFORM

Full construction

# A MEDICAL PLATFORM FOR ASSIGNING MEDICAL NUTRITION PLANS ACCORDING TO THE PATIENT'S DATA

- ✓ Nutristeppe is a native mobile application available for Android and 1Y5.
- ✓ Nutristeppe plus functionality in the Nutristeppe mobile application, which is available to the user only with a paid subscription
- ✓ Cloudoc SVM system, available in the web version, for working with patients and organizing internal work
- ✓ Nutristeppe PRO functionality of nutrition formation based on patient data. Available within the SVM system for users

### HEALTHCARE PLATFORM

#### Full construction

- ✓ Nutristeppe PRO functionality of nutrition formation based on patient data. Available within the SVM system for users
- ✓ Symptomaster a platform for determining an approximate diagnosis. for the patient, on the basis of which it is possible to build a nutrition plan
- ✓ MarketPlace an external product purchase service, which is planned to be integrated into the Nutristeppe application and the Cloudoc SVM system