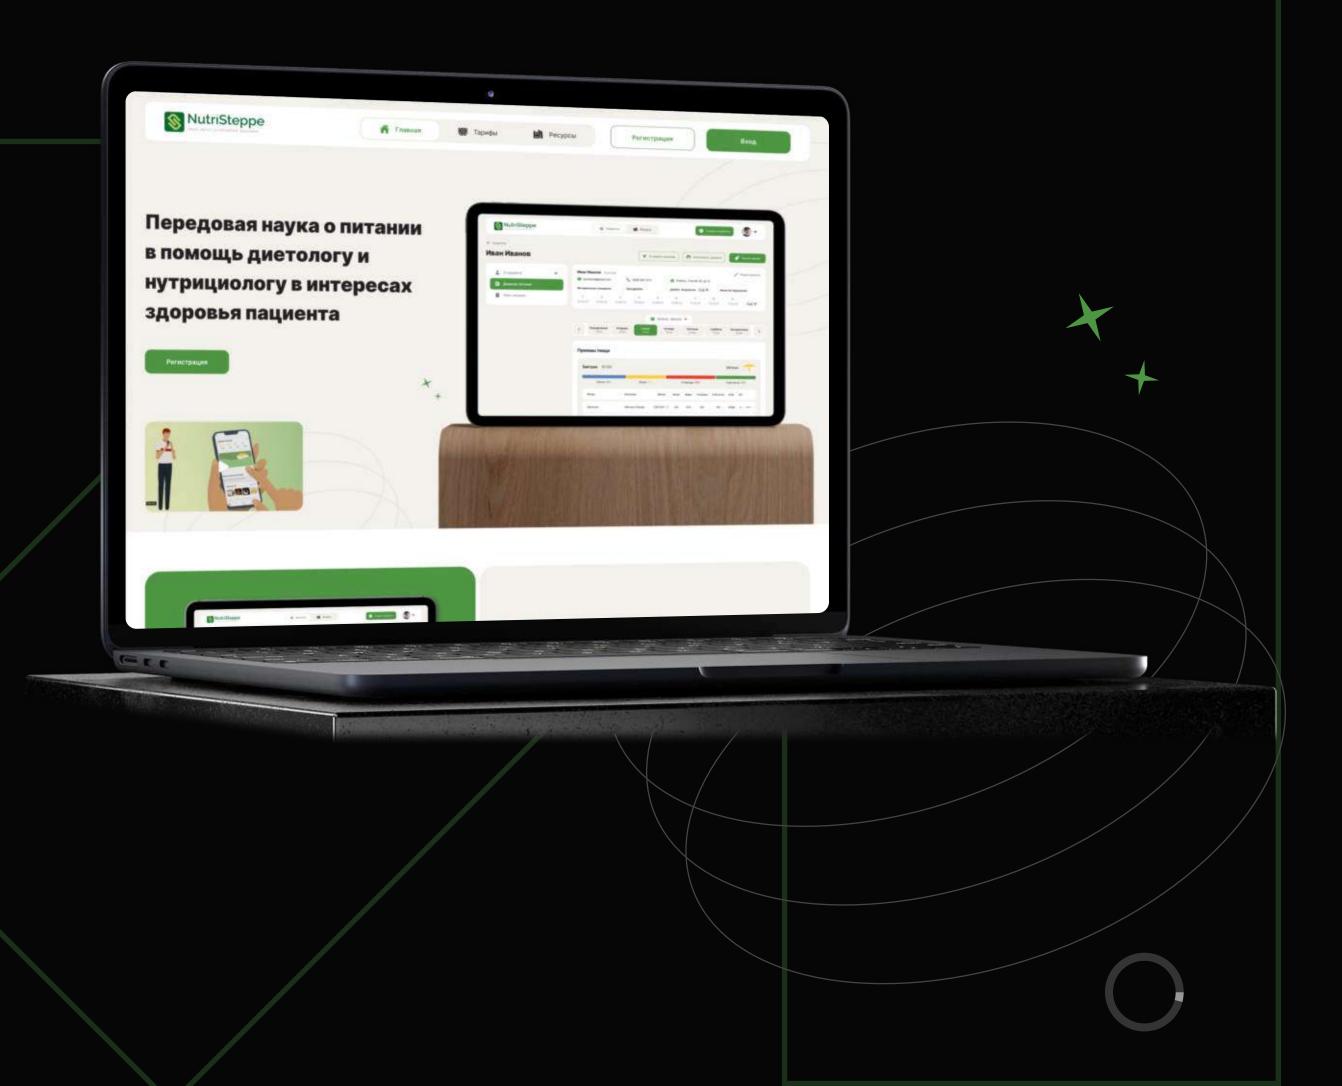

# HEALTHCARE PLATFORM

Full construction

# A MEDICAL PLATFORM FOR ASSIGNING MEDICAL NUTRITION PLANS ACCORDING TO THE PATIENT'S DATA

- ✓ Nutristeppe is a native mobile application available for Android and 1Y5.
- ✓ Nutristeppe plus functionality in the Nutristeppe mobile application, which is available to the user only with a paid subscription
- ✓ Cloudoc SVM system, available in the web version, for working with patients and organizing internal work
- ✓ Nutristeppe PRO functionality of nutrition formation based on patient data. Available within the SVM system for users

### HEALTHCARE PLATFORM

#### Full construction

- ✓ Nutristeppe PRO functionality of nutrition formation based on patient data. Available within the SVM system for users
- ✓ Symptomaster a platform for determining an approximate diagnosis. for the patient, on the basis of which it is possible to build a nutrition plan
- ✓ MarketPlace an external product purchase service, which is planned to be integrated into the Nutristeppe application and the Cloudoc SVM system