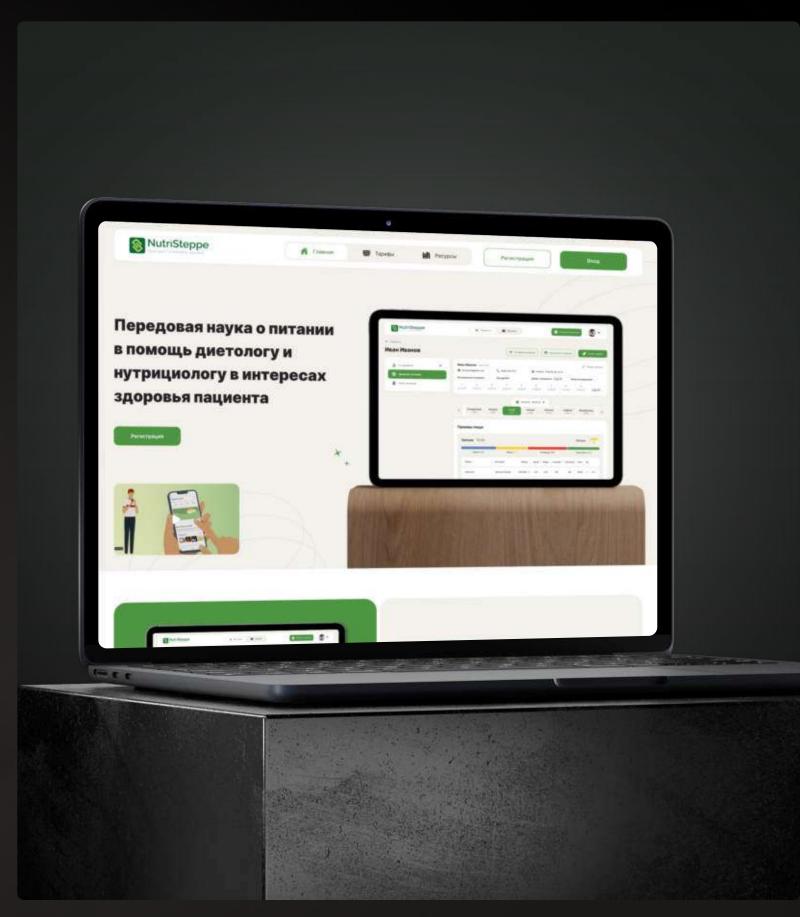

# HEALTHCARE PLATFORM

Full construction

# A MEDICAL PLATFORM FOR ASSIGNING MEDICAL NUTRITION PLANS ACCORDING TO THE PATIENT'S DATA

- ✓ Nutristeppe is a native mobile application available for Android and 1Y5.
- ✓ Nutristeppe plus functionality in the Nutristeppe mobile application, which is available to the user only with a paid subscription
- ✓ Cloudoc SVM system, available in the web version, for working with patients and organizing internal work
- ✓ Nutristeppe PRO functionality of nutrition formation based on patient data. Available within the SVM system for users

### HEALTHCARE PLATFORM

#### Full construction

- ✓ Nutristeppe PRO functionality of nutrition formation based on patient data. Available within the SVM system for users
- ✓ Symptomaster a platform for determining an approximate diagnosis. for the patient, on the basis of which it is possible to build a nutrition plan
- ✓ MarketPlace an external product purchase service, which is planned to be integrated into the Nutristeppe application and the Cloudoc SVM system