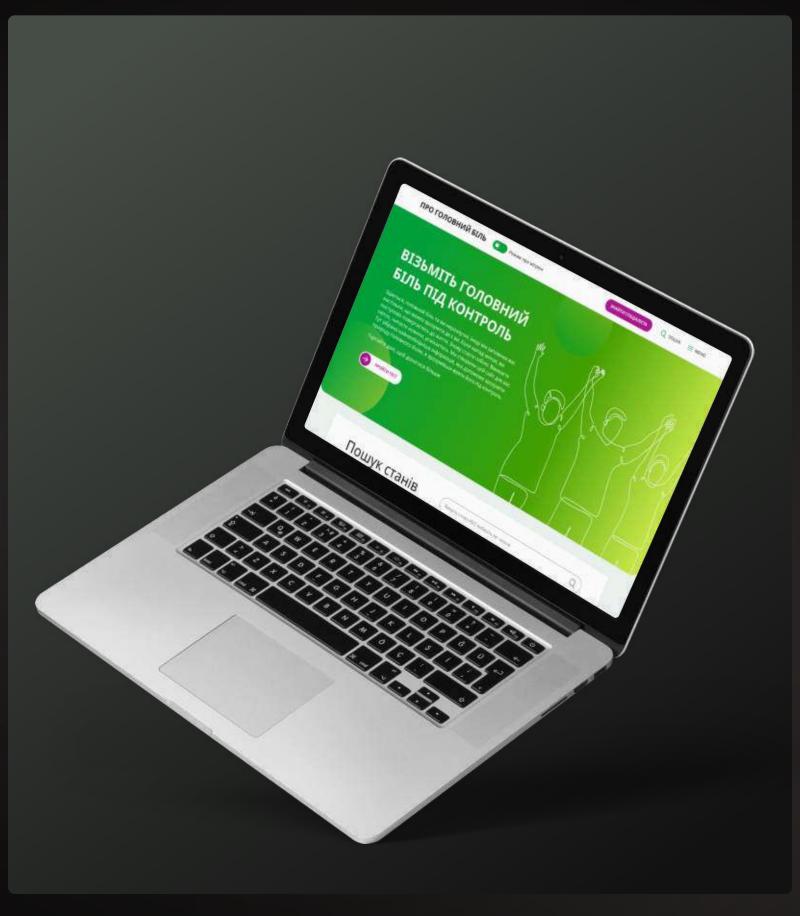

#### DEVELOPMENT OF A CHATBOT

Development of a chatbot on the social network
Telegram is an electronic diary designed for convenient
recording of migraine symptoms and reminders to take
medication for headaches.