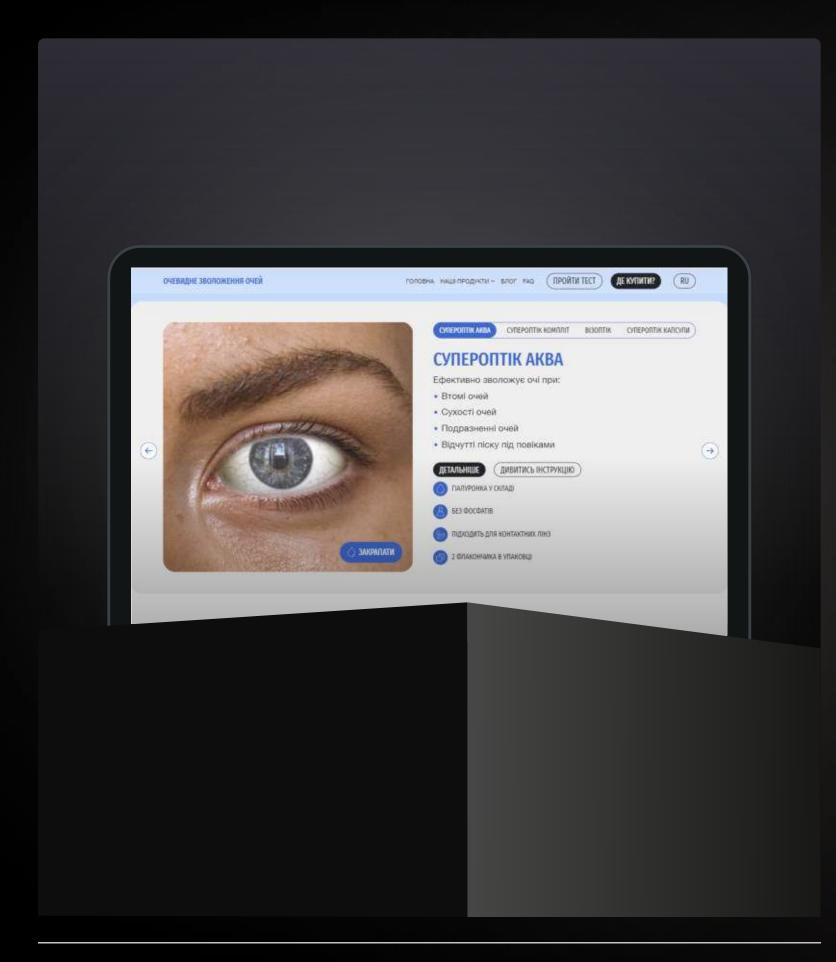

### WEBSITE DEVELOPMENT FOR THE NEW PRODUCT - SUPEROPTICAQUA

Presentation of a new product in Ukraine by a Polish pharmaceutical company

- ✓ Preparation of design layouts in accordance with the agreed brand book and mood board
- ✓ Layout of pages and pop-ups on the site in accordance with the layout design, connection of animation.
- Connecting the layout to the backend of the site, developing the admin panel for filling and editing the site.