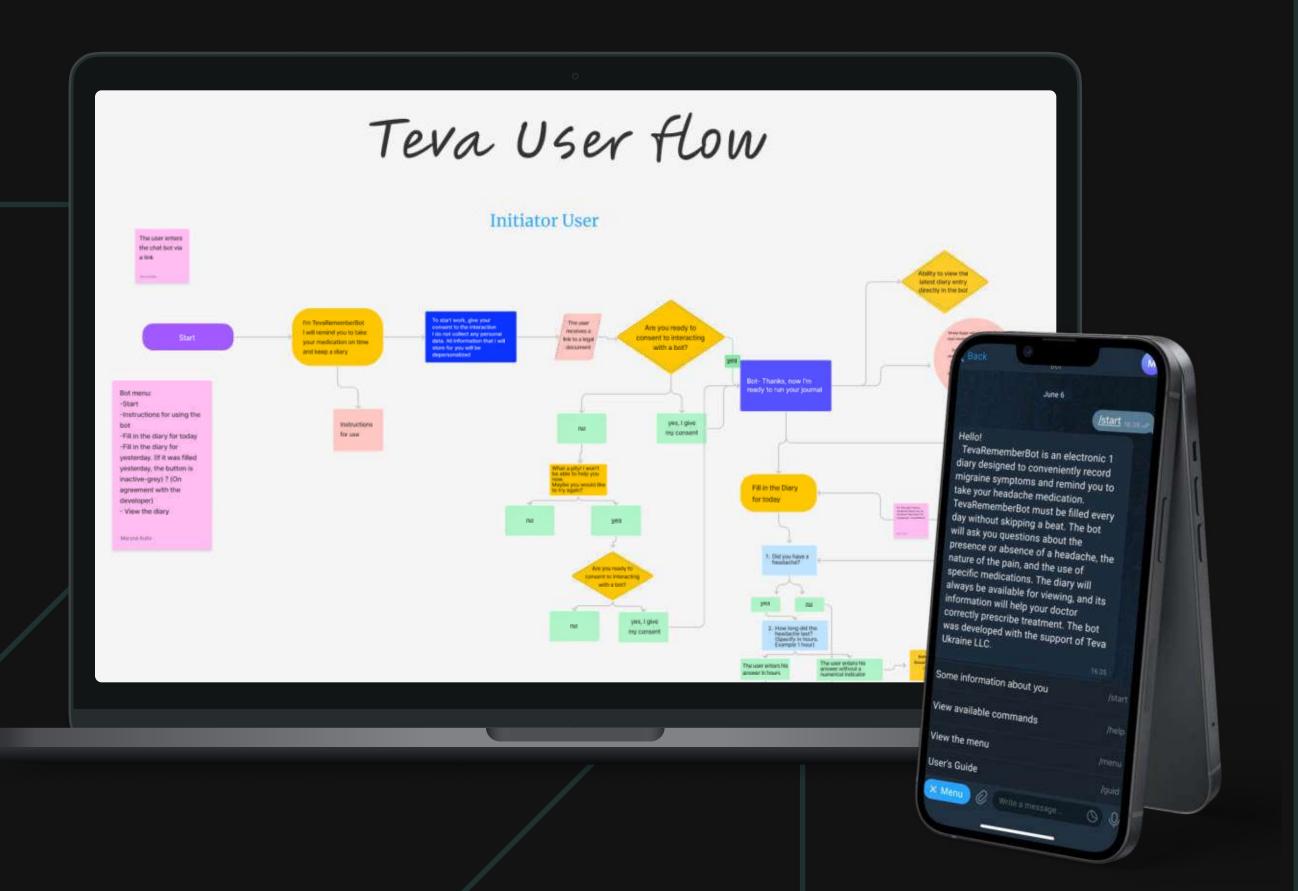

#### DEVELOPMENT OF A CHATBOT

Development of a chatbot on the social network
Telegram is an electronic diary designed for convenient
recording of migraine symptoms and reminders to take
medication for headaches.