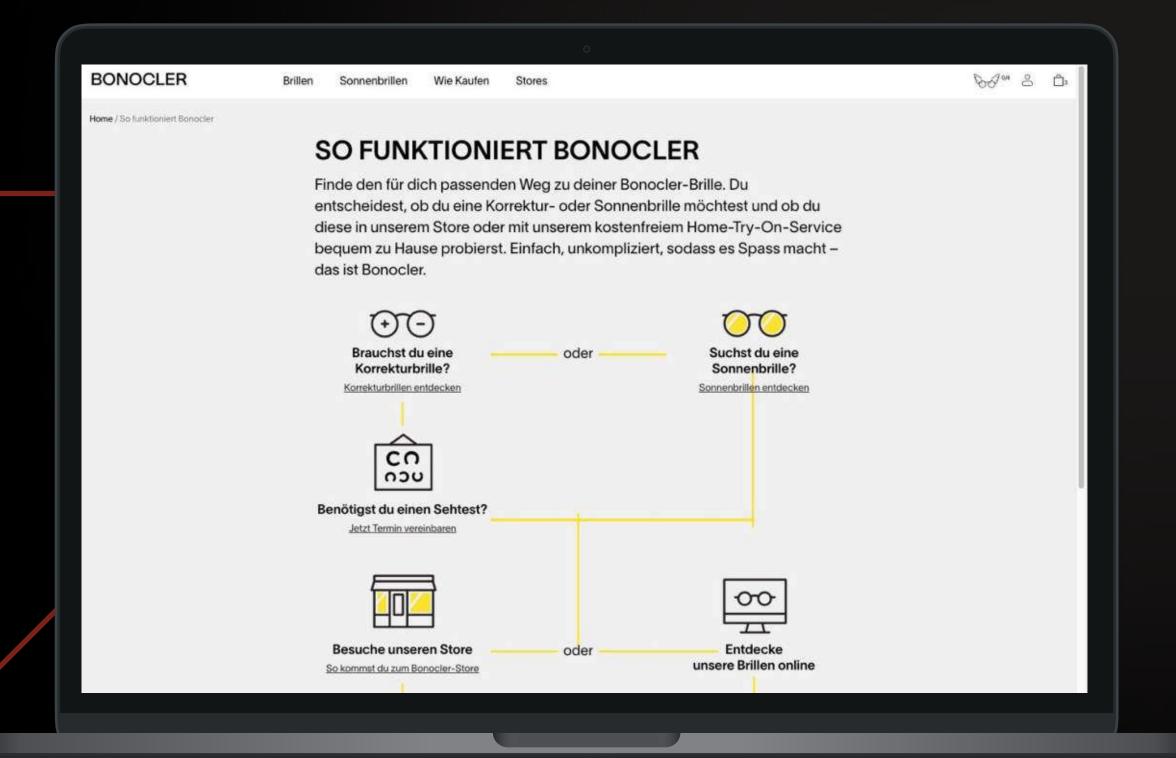

#### BONOCLER

E-commerce website selling sportswear for Swiss customers.

- ✓ E-Platform: Shopyfy
- ✓ Integration with the PowerPay payment system
- ✓ Integration with the client's CRM system
- ✓ Integration with delivery services across Europe