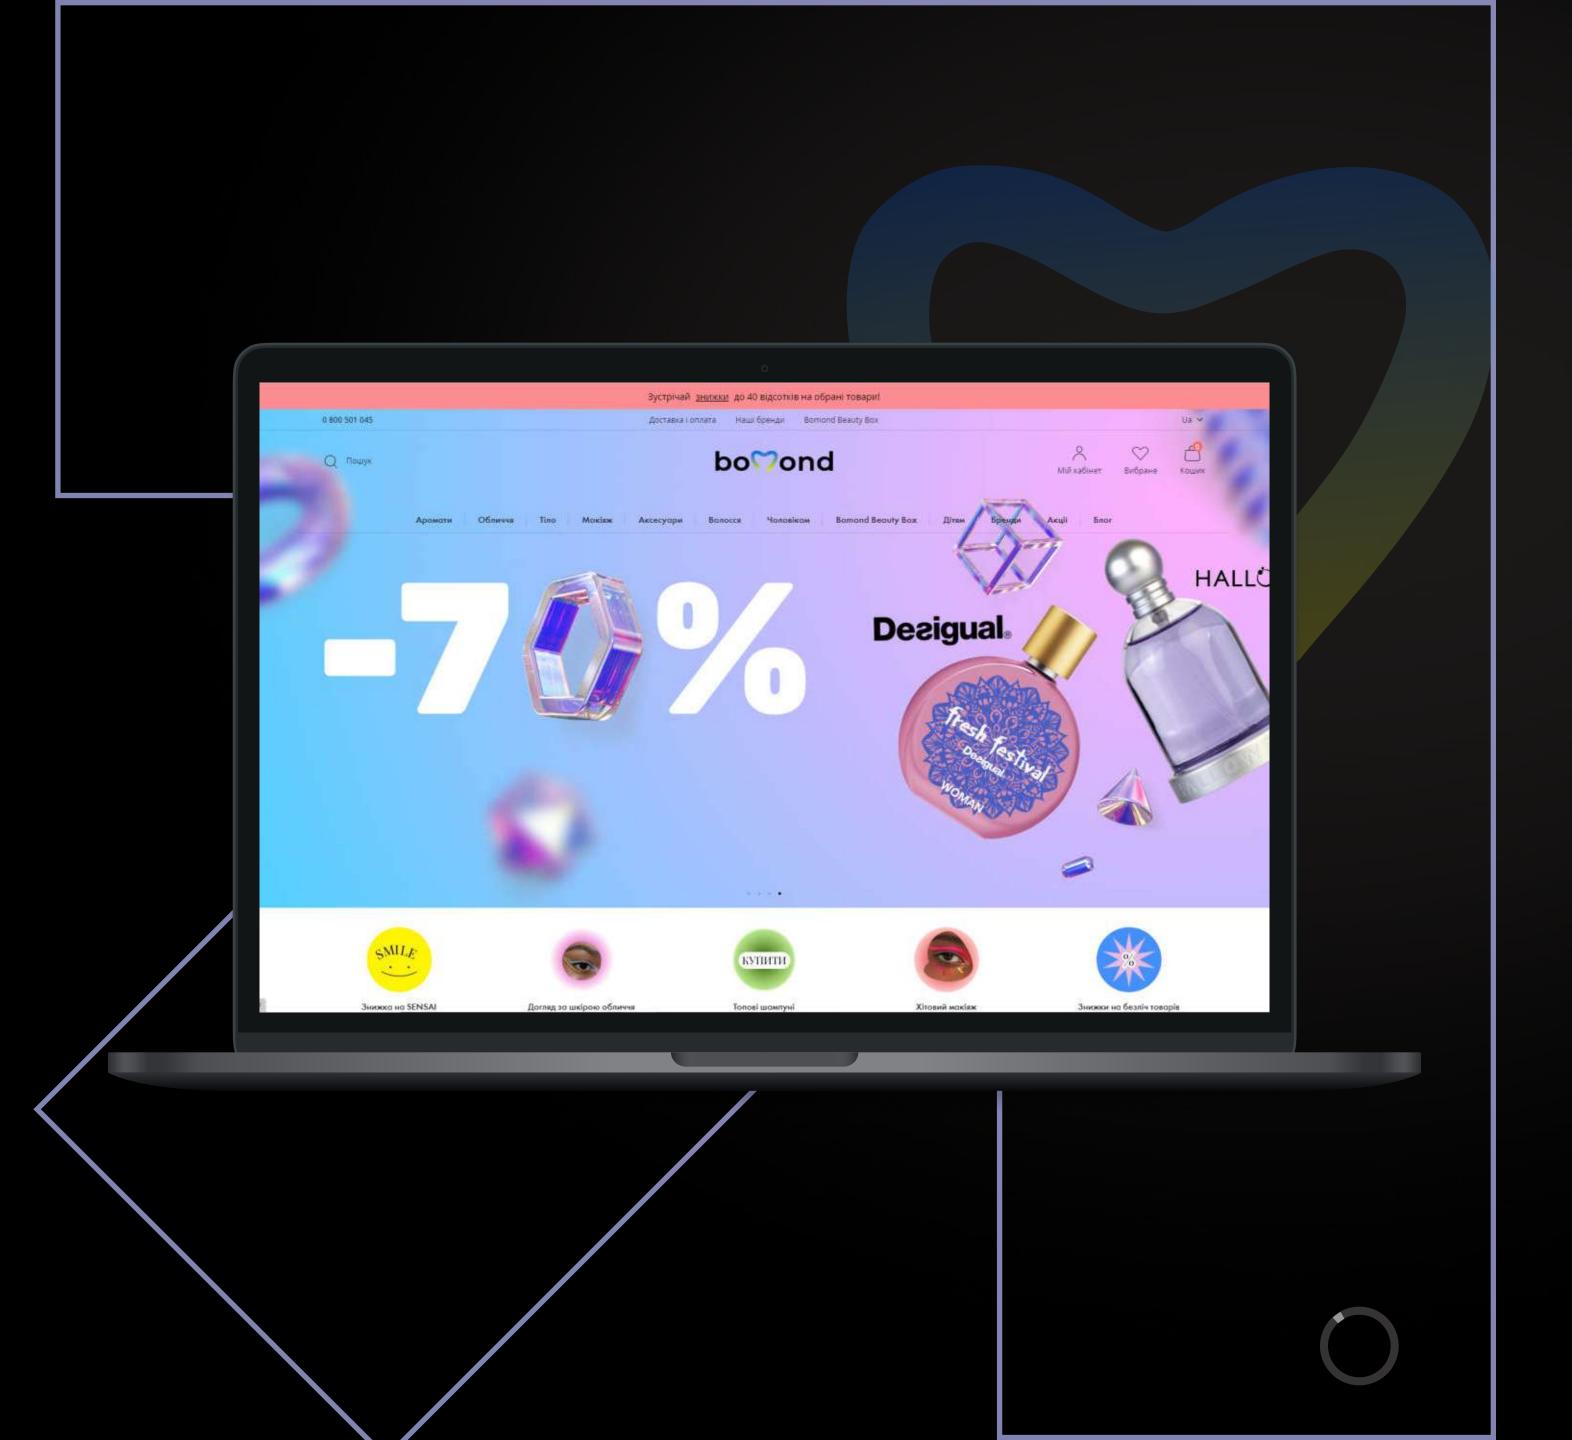

### BOMOND ONLINE STORE

Technical support for Bomond online stores network platform and development of a new platform with a complete change in architecture and business processes

Full constraction