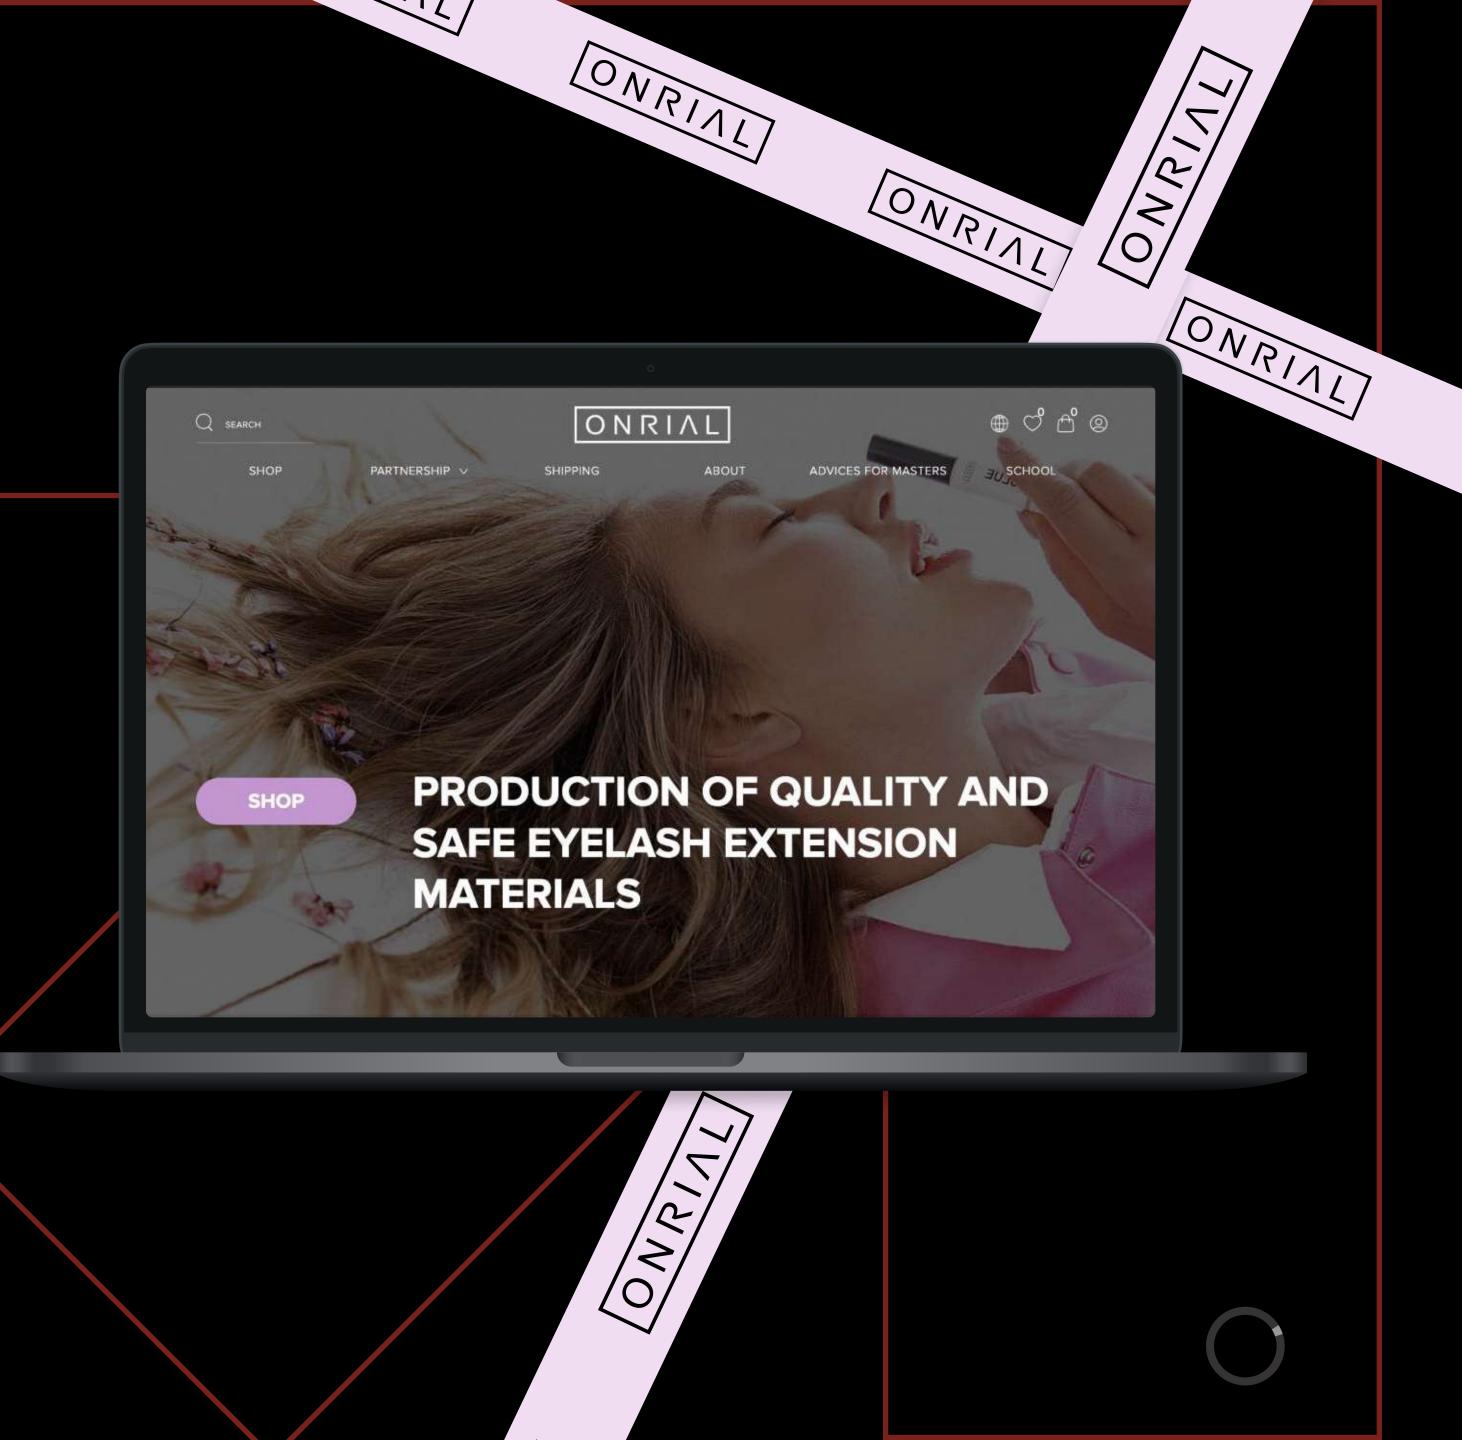

### ONRIAL BEAUTY ONLINE STORE

Development of a new beauty marketplace for the Onrial company based in Poland

- ✓ Development of a website for online sale of beauty products with delivery and reservation options in Poland and Europe
- ✓ Integration of internal customer systems for the exchange of information on goods and orders

1/2

Onrial beauty Online store

Full construction

#### **DESIGN**

- ✓ Website map
- ✓ User flow
- ✓ UX/UI design

### WEBSITE DEVELOPMENT

- ✓ CMS WordPress
- ✓ Woocommerce
- ✓ JS Framework React, GSAP, Backbone.js
- ✓ Payment Stripe, Paypal, Blick
- ✓ Delivery DHL, Inpost
- ✓ Integration 1C, Bitrix

2/2

Onrial beauty
Online store